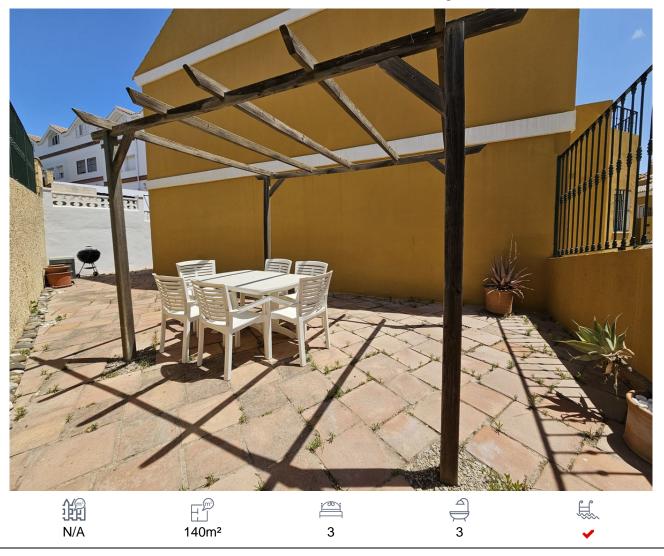

## 269,000€

This is a very charming home in the entrance of a spectacular mountain village on the costa del sol, called Manilva. This house is located in a small urbanisation with only 15 properties that share the communal (heated) pool. From wherever you look it is bright, natural and it does have a great outdoor space. Mountain views from every side of the house, from the top floor you also have amazing sea views. The urbanisation is private and closed-in and this house in particular is a corner unit and very spacious!There is a porch in front of the house to park one car and there is space to store your Wood for the fireplace for those cosy colder days when you can admire the thunder from your own home above the mediterrean sea. Downstairs there is the seperate U shaped spacious kitchen, a bathroom with toilet and shower, a small storage space, seperate dining área of the lounge and then you walk into a 40M2 private terraced garden with the sea on the background.The first level has three bedrooms, the two bedrooms that share the family bathroom are south facing and both have fitted wardrobed, one bedroom has a juliette balcony, what is a great space to hide. The