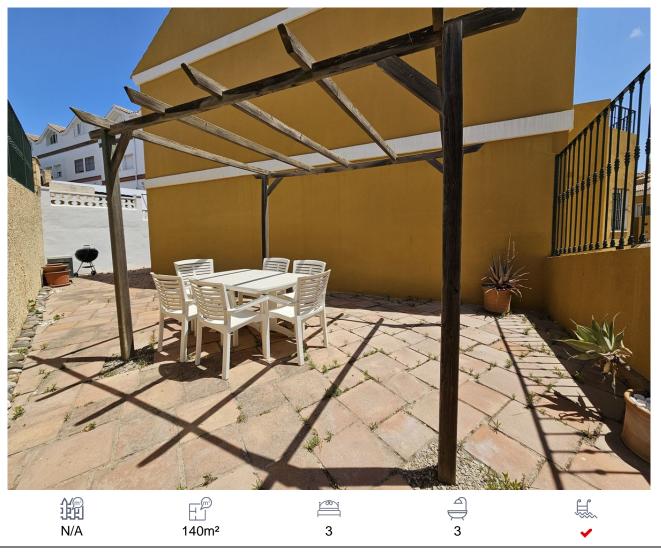

## 269,000€

This is a very charming home in the entrance of a spectacular mountain village on the costa del sol, called Manilva. This house is located in a small urbanisation with only 15 properties that share the communal (heated) pool. From wherever you look it is bright, natural and it does have a great outdoor space. Mountain views from every side of the house, from the top floor you also have amazing sea views. The urbanisation is private and closed-in and this house in particular is a corner unit and very spacious!There is a porch in front of the house to park one car and there is space to store your Wood for the fireplace for those cosy colder days when you can admire the thunder from your own home above the mediterrean sea. Downstairs there is the seperate U shaped spacious kitchen, a bathroom with toilet and shower, a small storage space, seperate dining área of the lounge and then you walk into a 40M2 private terraced garden with the sea on the background.The first level has three bedrooms, the two bedrooms that share the family bathroom are south facing and both have fitted wardrobed, one bedroom has a juliette balcony, what is a great space to hide. The