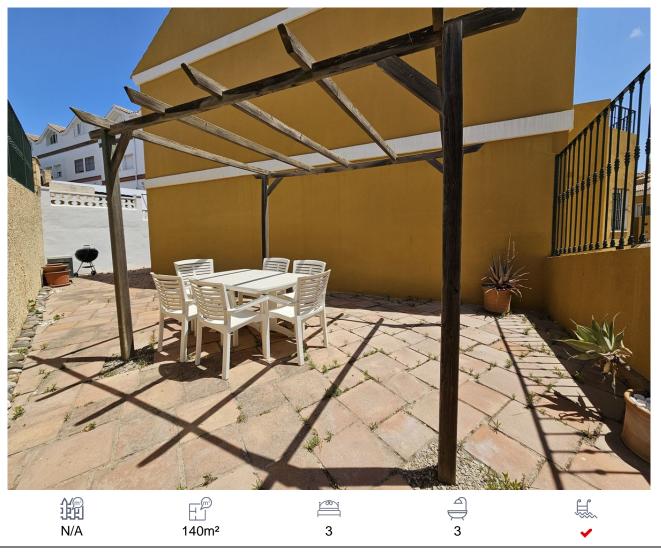

## 269,000€

This is a very charming home in the entrance of a spectacular mountain village on the costa del sol, called Manilva. This house is located in a small urbanisation with only 15 properties that share the communal (heated) pool. From wherever you look it is bright, natural and it does have a great outdoor space. Mountain views from every side of the house, from the top floor you also have amazing sea views. The urbanisation is private and closed-in and this house in particular is a corner unit and very spacious!There is a porch in front of the house to park one car and there is space to store your Wood for the fireplace for those cosy colder days when you can admire the thunder from your own home above the mediterrean sea. Downstairs there is the seperate U shaped spacious kitchen, a bathroom with toilet and shower, a small storage space, seperate dining área of the lounge and then you walk into a 40M2 private terraced garden with the sea on the background.The first level has three bedrooms, the two bedrooms that share the family bathroom are south facing and both have fitted wardrobed, one bedroom has a juliette balcony, what is a great space to hide. The