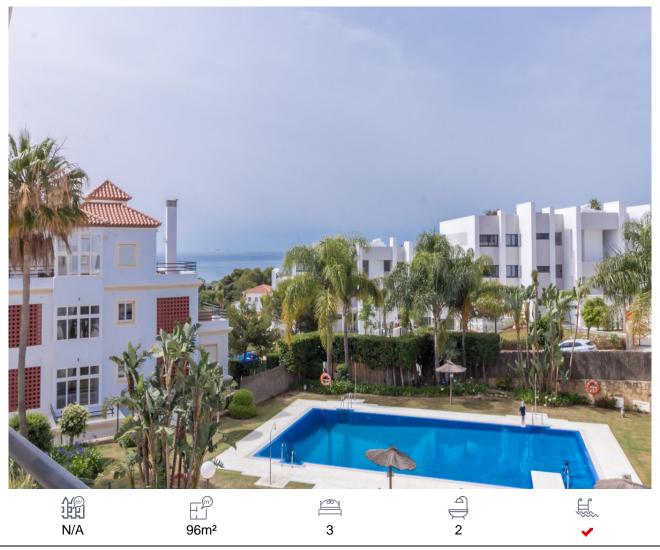

## Apartment, Manilva, Málaga

## 269,000€

Beautiful 3-bedroom apartment with panoramic mountain and sea views. This property, built to high quality standards, offers spacious and bright rooms that open onto lovely terraces offering sea and mountain views. The apartment includes one underground parking space and a storage room. Ideal for both holidays and permanent living, the location is perfect. The well-kept beach, along with several restaurants and supermarkets, are just a short distance away. The attractive complex is situated in a nice semi-altitude position and features a fantastic pool area and a large communal barbecue area. It is located a short drive from both La Duquesa and Sotogrande.